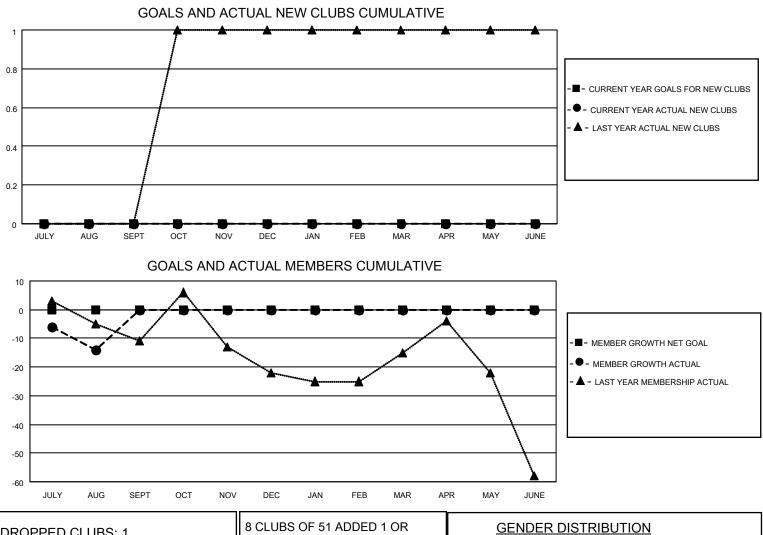

## LOCATION OHIO

District 13 OH5

Results as of: 8/31/2023

| Clubs                 |               |           |               | Members               |                         |                         |                                                    |
|-----------------------|---------------|-----------|---------------|-----------------------|-------------------------|-------------------------|----------------------------------------------------|
| RESULTS FOR 2023-2024 |               |           |               | RESULTS FOR 2023-2024 |                         |                         |                                                    |
| QUARTER               | NEW CLUB GOAL | NEW CLUBS | DROPPED CLUBS | QUARTER MEI           | MBER GROWTH NET<br>GOAL | MEMBER GROWTH<br>ACTUAL | DROPPED<br>MEMBERS ACTUAL<br>(including transfers) |
| JULY/AUG/SEPT         | 0             | 0         | 1             | JULY/AUG/SEPT         | 0                       | 13                      | 23                                                 |
| OCT/NOV/DEC           | 0             | 0         | 0             | OCT/NOV/DEC           | 0                       | 0                       | 0                                                  |
| JAN/FEB/MAR           | 0             | 0         | 0             | JAN/FEB/MAR           | 0                       | 0                       | 0                                                  |
| APR/MAY/JUNE          | 0             | 0         | 0             | APR/MAY/JUNE          | 0                       | 0                       | 0                                                  |

| DROPPED CLUBS: 1 |    | 8 CLUBS OF 51 ADDED 1 OR<br>MORE NEW MEMBERS | GENDER DISTRIBUTION                 |              |
|------------------|----|----------------------------------------------|-------------------------------------|--------------|
|                  |    |                                              | MALE                                | 897 (71.08%) |
|                  |    |                                              | FEMALE                              | 365 (28.92%) |
| DROPPED MEMBERS  |    |                                              | NON BINARY 0 (0.00%)                |              |
| DECEACED         | 2  |                                              | PREFER NOT TO ANSWER                | 0 (0.00%)    |
| DECEASED         | Z  |                                              |                                     |              |
| CLUB CANCELLED   | 0  | CLICK HERE FOR CUMULATIVE                    | TOTAL FAMILY UNIT MEMBERS           | 3 211        |
| OTHER            | 21 | MEMBERSHIP DATA                              |                                     |              |
| TOTAL            | 23 |                                              | FAMILY MEMBERS PAYING HALF DUES 107 |              |
|                  |    |                                              |                                     |              |